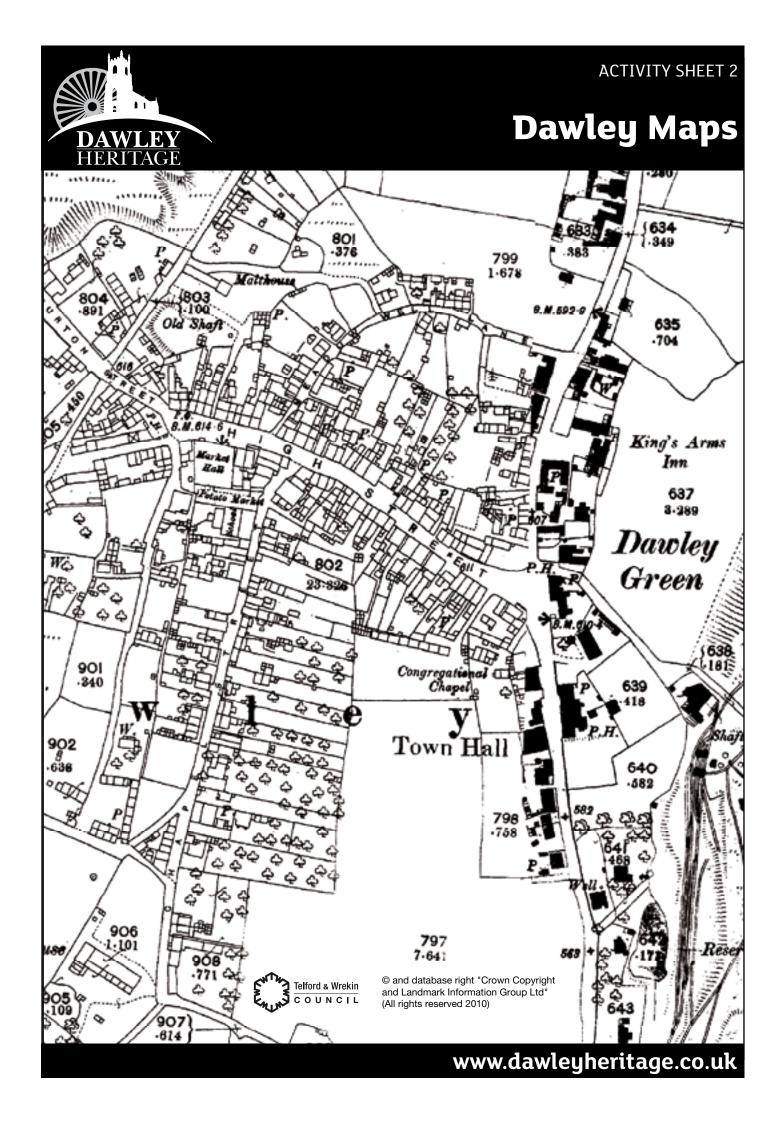

## What to do

Look at a modern Ordinance Survey Map and Dawley High Street and the area immediately around it.

Look at the area and try to identify places that are marked on the map for the area.

Now look at the same area on an old map

## **Questions to consider**

- 1. When was this map produced how old is it?
- 2. How is it different to the modern OS map?
- **3.** Make a list of the places marked on this map. Are they still there on the current map?
- 4. Can you work out what P.H. means?
- 5. What can this map tell you about the way people
  - lived
  - worked
  - ◆ travelled
  - spent their leisure time